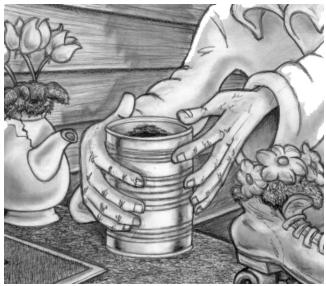

## What is a cliffhanger?

At dawn the next morning in another part of the city, the professor ran up to an apartment building. On the steps of the building were flower planters made from things like a cracked tea kettle and worn-out roller skates. The inventor placed a shiny tin can full of dirt on the steps, and then he turned and dashed away...