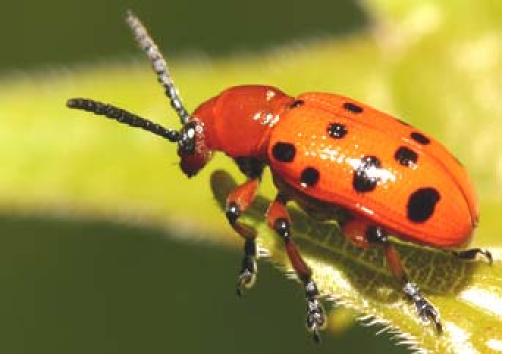

Spotted Asparagus Beetle

Grey Valley of Fire Beetle

Striped Love Beetle

Blue Spotted Tiger Beetle

Vietnamese Firefly Beetle

Yellow Beetle

Yellow and Grey Costa Rican Beetle

**Fiddler Beetle** 