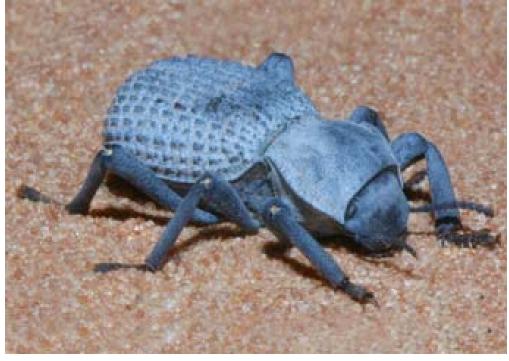

Spotted Asparagus Beetle

Grey Valley of Fire Beetle

Striped Love Beetle

Blue Spotted Tiger Beetle

Vietnamese Firefly Beetle

Yellow Beetle

Yellow and Grey Costa Rican Beetle

**Fiddler Beetle** 