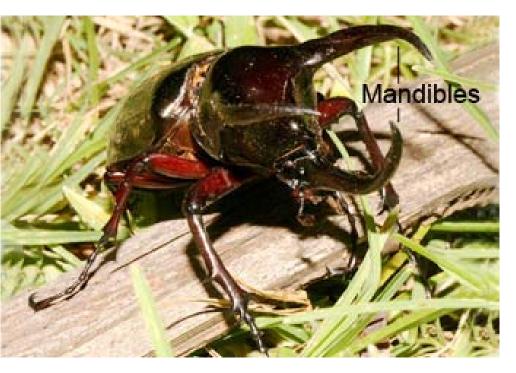

Larva

Head Thorax Abdomen

Atlas Beetle with Mandibles

**Beetle Parts** 

Colorado Ladybug Beetles