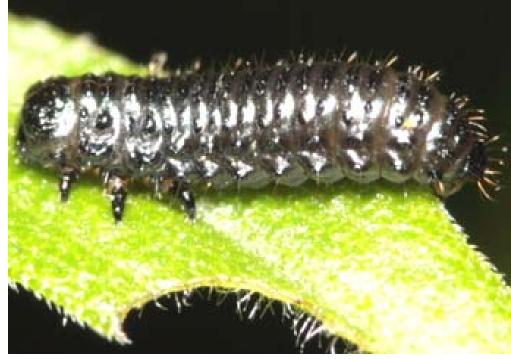

Larva

Head Thorax Abdomen

Atlas Beetle with Mandibles

**Beetle Parts** 

Colorado Ladybug Beetles