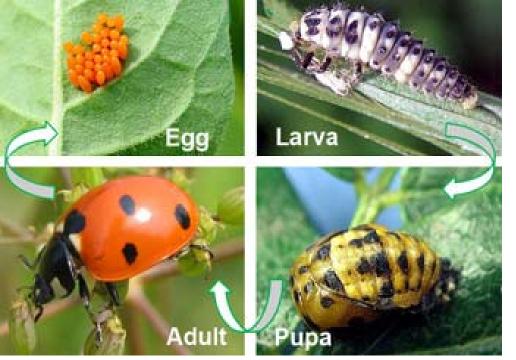

Malaysian Red Beetle

Iridescent Beetle

Dung Beetle

Ladybug Beetles

Ladybug Beetles

Ladybug Beetle

Ladybug Beetle

Beetle Life-Cycle

Larva

Head Thorax Abdomen

Atlas Beetle with Mandibles

**Beetle Parts** 

Colorado Ladybug Beetles